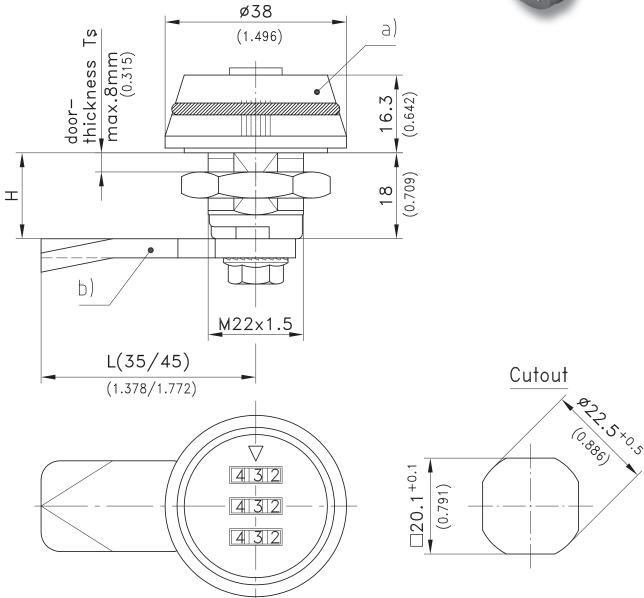

## 1-125 Quarter-Turn with Combination Lock Pr20.1 L18

Hand operable with combination lock, IP65, Optional pre-assembly

## **Product Notes:**

- RH and LH application
- Pre-assembled Quarter-Turn can be installed in cutout
- O-ring on handle improves grip
- Water and dust tight according to IP65, DIN EN 60529
- Product shipped with instructions to set and reset combination
  Combination can be reset only in closed position

## Material:

- Handle and housing: Zinc Die, Chrome Plated or black
- · Cam: Steel, Zinc Plated
- O-Ring: Perbunan

|                                                | Zinc Die<br>Chrome Plated | Zinc Die<br>Black | See Page |
|------------------------------------------------|---------------------------|-------------------|----------|
| a) Quarter-Turn (without cam)                  | 100-9301                  | 100-9302          |          |
| b) Cams                                        |                           |                   | 01.101   |
|                                                |                           |                   |          |
| c) Assembling cam 90° to handle without O-ring | 200-0019                  | 200-0019          |          |